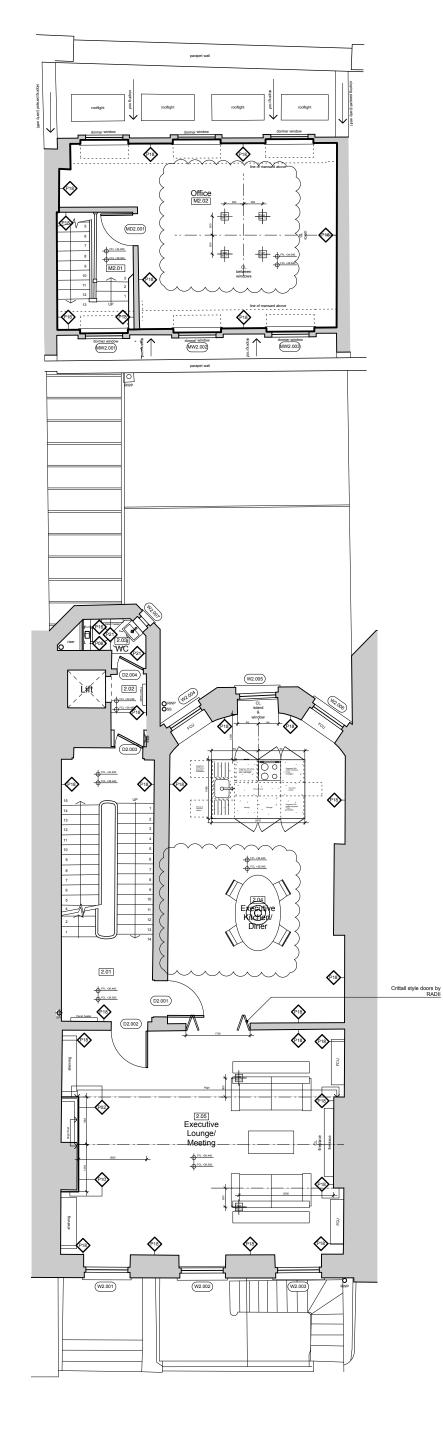

## Drawing Legend

Existing fabric to be retained

Designates 11 Bedford Avenue Office De

Floor box setting-out to be coordinated with new timber floor layout and communicated to smok for approval prior to installation.